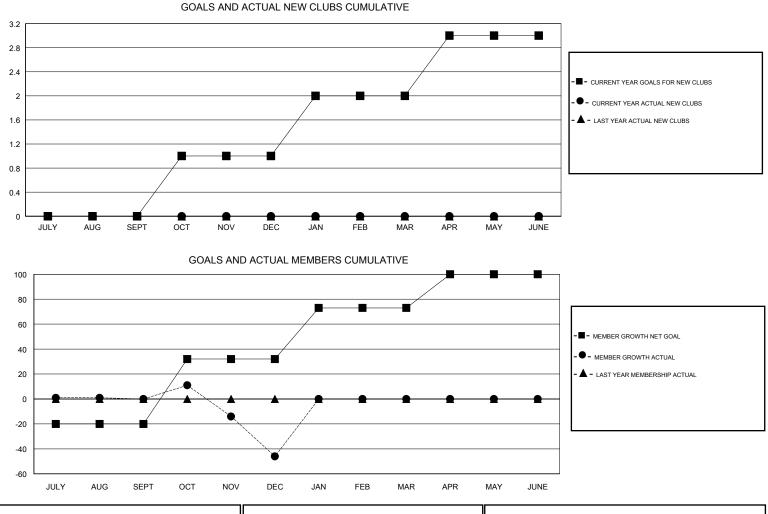

## LOCATION REP OF GHANA

GMT CA

|               | Club          | s         |               | Members<br>RESULTS FOR 2018-2019 |                           |                         |                                                    |  |
|---------------|---------------|-----------|---------------|----------------------------------|---------------------------|-------------------------|----------------------------------------------------|--|
|               | RESULTS FOR   | 2018-2019 |               |                                  |                           |                         |                                                    |  |
| QUARTER       | NEW CLUB GOAL | NEW CLUBS | DROPPED CLUBS | QUARTER                          | MEMBER GROWTH NET<br>GOAL | MEMBER GROWTH<br>ACTUAL | DROPPED<br>MEMBERS ACTUAL<br>(including transfers) |  |
| JULY/AUG/SEPT | 0             | 0         | 0             | JULY/AUG/SEPT                    | -20                       | 1                       | 1                                                  |  |
| OCT/NOV/DEC   | 1             | 0         | 1             | OCT/NOV/DEC                      | 52                        | 23                      | 68                                                 |  |
| JAN/FEB/MAR   | 1             | 0         | 0             | JAN/FEB/MAR                      | 41                        | 0                       | 0                                                  |  |
| APR/MAY/JUNE  | 1             | 0         | 0             | APR/MAY/JUNE                     | 27                        | 0                       | 0                                                  |  |